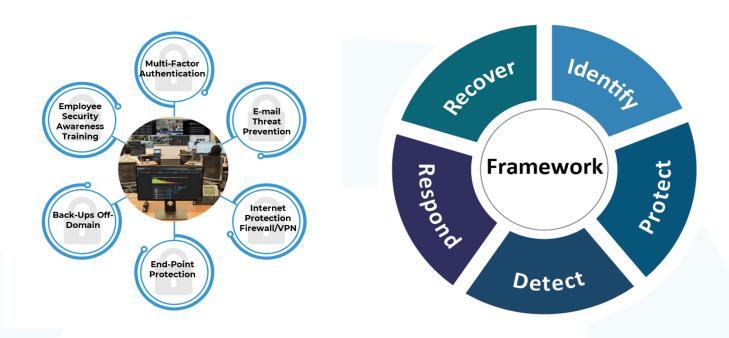

## Managed layered Cybersecurity severely lowers your risk of a cyber-crime and fines

**Managed User Based Layered Security** 

**Managing Compliance Through the NIST Framework** 